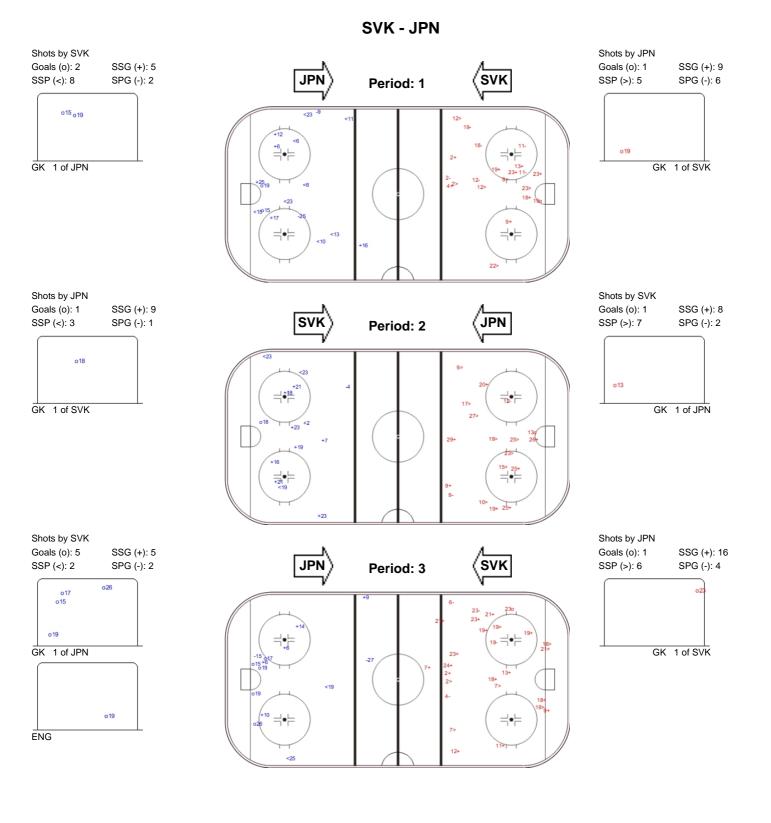

Ice Hockey

¥★¥ FISU

FRI 13 FEB 2015 Start Time 20:30

Classifications (5-6), Game 30

**Shot Chart** 

| LEGE<br>ENG | <b>ND</b><br>Empty net goal | GK             | Goalkeeper                          | SPG          | Shots past goal | SSG           | Shots saved by goalkeeper                                                   | SSP      | Shots saved by player |
|-------------|-----------------------------|----------------|-------------------------------------|--------------|-----------------|---------------|-----------------------------------------------------------------------------|----------|-----------------------|
|             |                             |                |                                     |              |                 |               | Timing                                                                      | and Resu | Its provided by       |
| IHM4001     | 03_77A 3.0                  |                |                                     |              | Report Created  | FRI 13 I      | FEB 2015 22:52                                                              |          | Page 1/1              |
| ×U<br>× * * | Ayuntamiento                | Diput<br>de Gr | ación<br>anada JUNITA DE ANDRIJUCIA | <b>() ()</b> |                 | SS<br>HES SIN | CE 1853 CRANADA<br>es el moltro<br>Aviduca SPAIN Santander<br>UNIVERSIDADES | Lanjarón |                       |